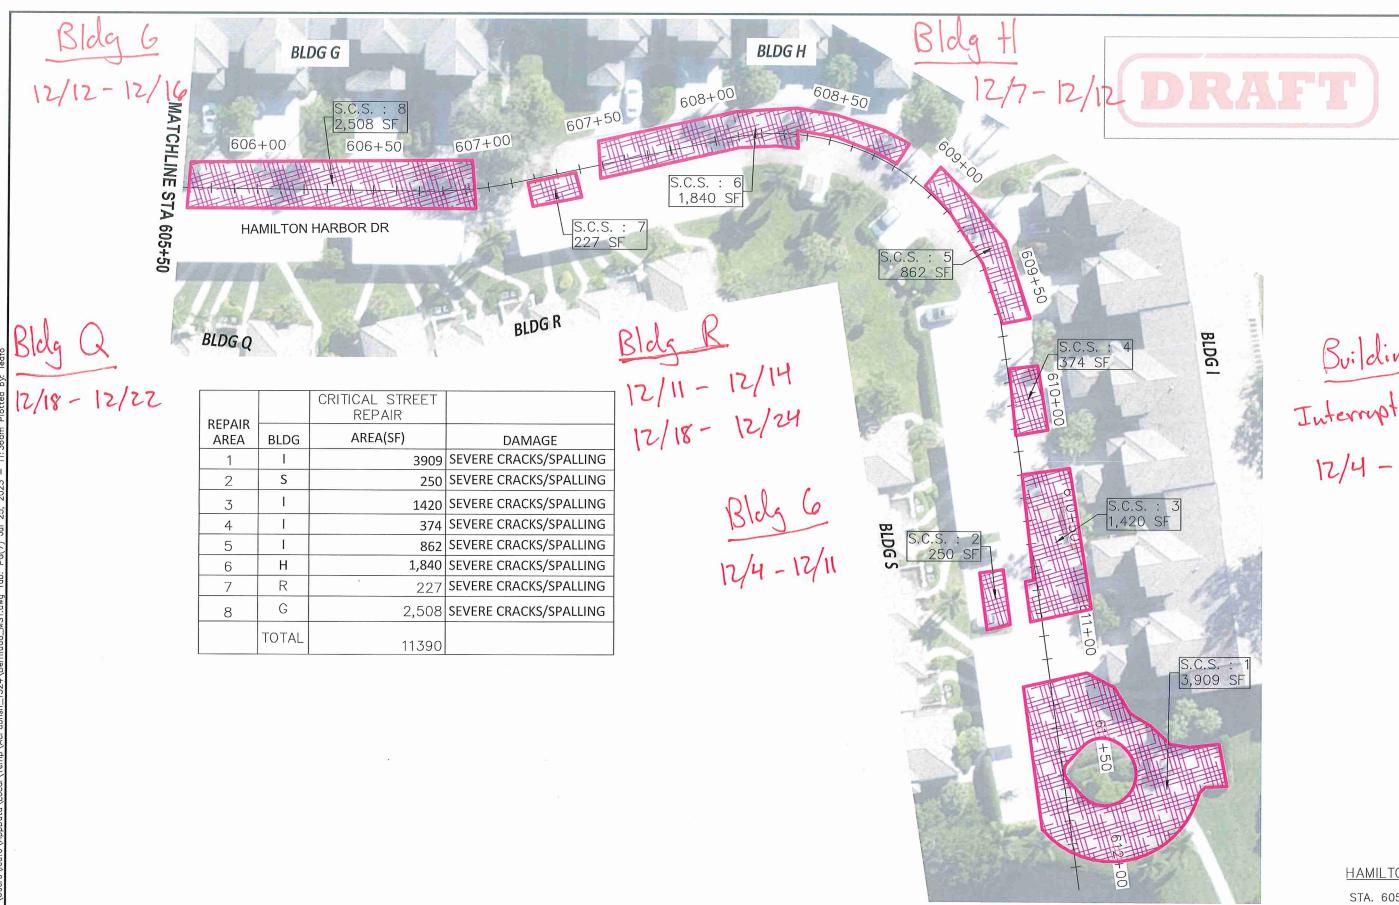

## Update from the BG Street Repair Committee on the Street Repair Project 12/2/2023

Work on the project will officially start on Monday, December 4, beginning with the circle on Hamilton Harbour Dr.

Attached is the map and work schedule through December 20 affecting the buildings on Hamilton Harbour Dr, beginning with Buildings S and I.

NOTE: Once construction begins at a Zone, interruption will continue for 4 continuous workdays, (Mon - Fri).

Review the attached schedule to determine the time frame your Unit will be affected. A separate email will be sent to Buildings who may need assistance with accessing their units during this time.

## Bermuda Greens - Overall Schedule for Resident Interruption

Note: once construction begins at a Zone, interruption will continue for 4 continuous workdays (M-F).

| 12/4/23  | Building I Roundabout (I12 & S1)          |
|----------|-------------------------------------------|
| 12/6/23  | Building I & Building S (I10-I5 & S4-S6)  |
| 12/7/23  | Building I & Building H (I1-I6 & H11-H12) |
| 12/8/23  | Building H (All Units)                    |
| 12/11/23 | Building R & Building G (R2-R4 & G4-G12)  |
| 12/12/23 | Building G & Building F (G1-G4 & F7-F12)  |
| 12/13/23 | Building F & Building E (F1-F6 & E9-E10)  |
| 12/14/23 | Building E (E1-E8)                        |
| 12/15/23 | Building E (E1-E2)                        |
| 12/18/23 | Buildings R, Q, & P                       |
| 12/19/23 | Building P (P8-P12)                       |
| 12/20/23 | No Interruptions                          |
|          |                                           |

REVISIONS

SHEET

7

2023-292 As Shown

Building F Interrupted from 12/4 - 12/11 HAMILTON HARBOR DR STA. 605+60 - END HE HAGAN HAMILTON HARBOR DR 1250 TAMIAMI TRAIL NORTH, STE. 203B PROJECT NO. SCALE