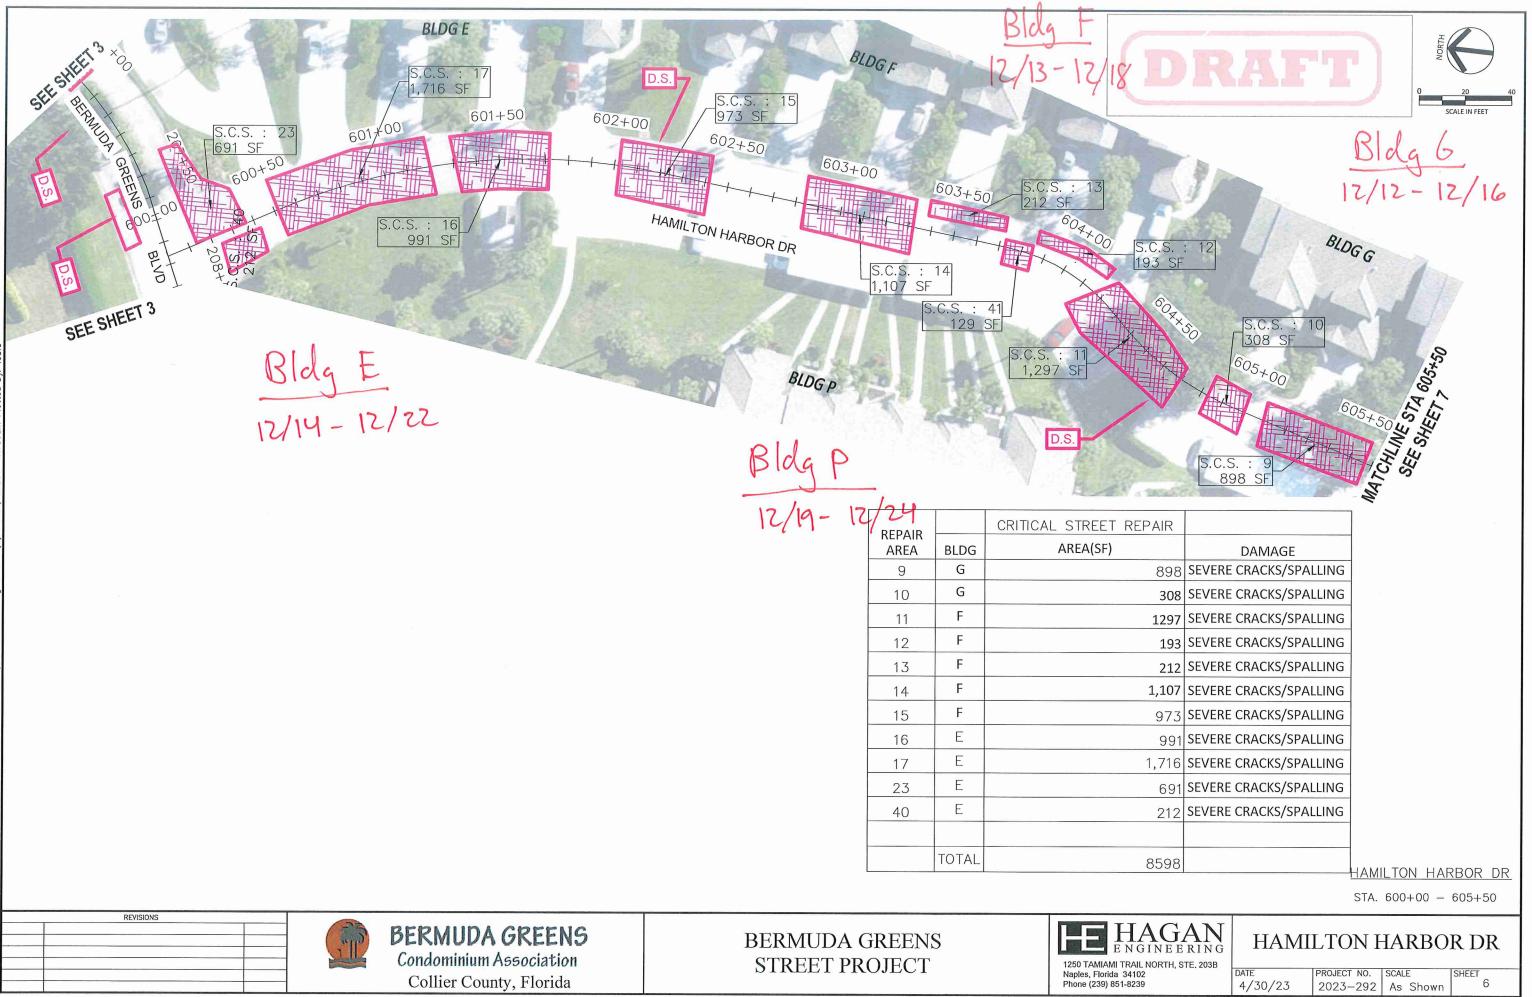

## Update from the BG Street Repair Committee on the Street Repair Project 12/2/2023

Work on the project will officially start on Monday, December 4, beginning with the circle on Hamilton Harbour Dr.

Attached is the map and work schedule through December 20 affecting the buildings on Hamilton Harbour Dr, beginning with Buildings S and I.

NOTE: Once construction begins at a Zone, interruption will continue for 4 continuous workdays, (Mon - Fri).

Review the attached schedule to determine the time frame your Unit will be affected. A separate email will be sent to Buildings who may need assistance with accessing their units during this time.

## Bermuda Greens - Overall Schedule for Resident Interruption

Note: once construction begins at a Zone, interruption will continue for 4 continuous workdays (M-F).

| 12/4/23  | Building I Roundabout (I12 & S1)          |
|----------|-------------------------------------------|
| 12/6/23  | Building I & Building S (I10-I5 & S4-S6)  |
| 12/7/23  | Building I & Building H (I1-I6 & H11-H12) |
| 12/8/23  | Building H (All Units)                    |
| 12/11/23 | Building R & Building G (R2-R4 & G4-G12)  |
| 12/12/23 | Building G & Building F (G1-G4 & F7-F12)  |
| 12/13/23 | Building F & Building E (F1-F6 & E9-E10)  |
| 12/14/23 | Building E (E1-E8)                        |
| 12/15/23 | Building E (E1-E2)                        |
| 12/18/23 | Buildings R, Q, & P                       |
| 12/19/23 | Building P (P8-P12)                       |
| 12/20/23 | No Interruptions                          |
|          |                                           |